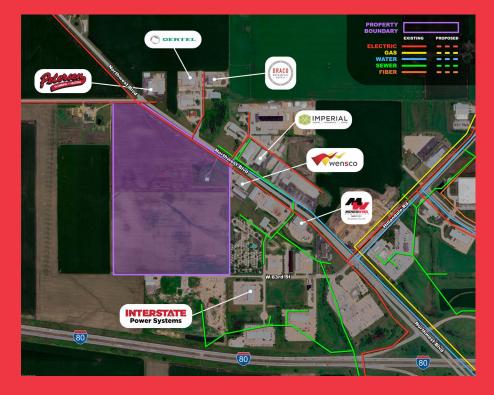

# **RUSSELL INDUSTRIAL PARK**

Address: 8730 Northwest Boulevard

City: Davenport County: Scott State: IA

Zip Code: 52806 Acres: 95.38 Lease Rates: Vary

Ownership: Russell Development

# **SITE FEATURES**

Zoning: M1

Topography: Flat In Floodplain: No Within City Limits: Yes Historical Use: Sod Farm Written Covenants: Yes

**General Site Configuration:** Rectangular/Polygon

# **TRANSPORTATION**

Nearest 4-lane Hwy: U.S. Highway 61 Distance to 4-lane Hwy: 4.9 miles Nearest Interstate: Interstate 80 Distance to Interstate: <1 mile

**Visibility from Highway/Interstate:** Yes **Nearest Commercial Airport:** Quad Cities

# **ELECTRIC SERVICE**

**Supplier:** MidAmerican Energy **Distribution Voltage:** 13.2 kV **Distance to Substation:** 1.2 miles

# **NATURAL GAS**

**Supplier:** MidAmerican Energy

**Size of Line:** 6" **Pressure:** 40 psi

#### WATER

Supplier: Iowa American Water

Size of Line: 12"

Water Line Capacity: 1067 gpm

# WASTEWATER

**Supplier:** City of Davenport

Size of Line: 8"

# **TELECOMMUNICATIONS**

**Supplier:** Mediacom, MetroNet, CenturyLink **Services Available:** Cable, Fiber, ADSL