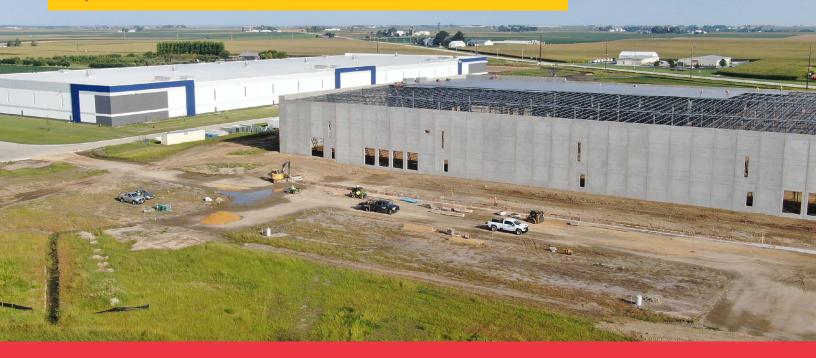

# QC, THAT'S WHERE!

The Russell Industrial Park is a 95-acre park that will include six new buildings suited for warehouse/distribution and light manufacturing companies ranging from 20,000 to 301,000 square feet. A new 251,000 square foot building was recently occupied. Another 301,000 square foot building that can be subdivided is constructed and ready for immediate occupancy. A third 80,000 square foot building that can be subdivided will be ready for occupancy by Q2 2023. A fourth 301,000 square foot building will be breaking ground soon with an anticipated open date of Q1 2024.