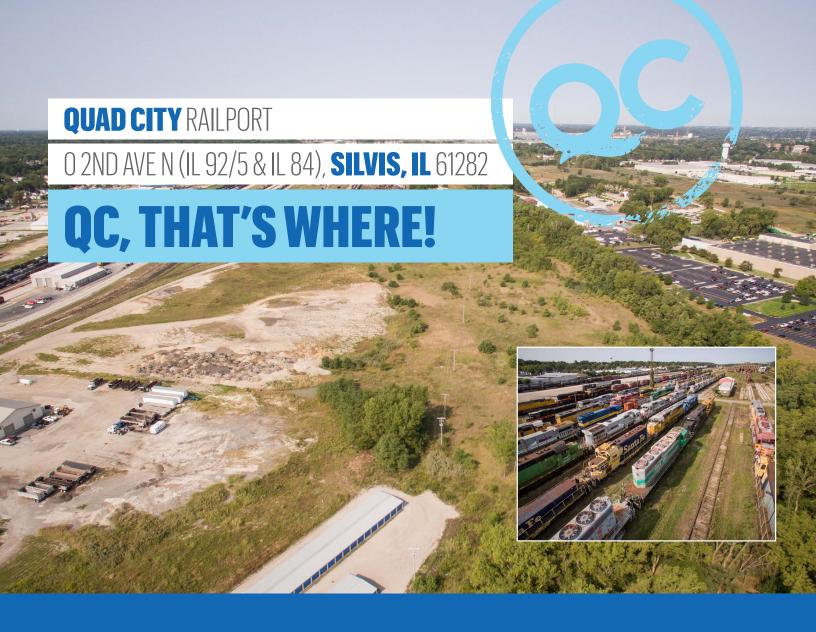

### **QUAD CITY RAILPORT**

Address: 0 2nd Ave N (IL 92/5 & IL 84) City: Silvis County: Rock Island State: IL Zip Code: 61282 Acres: 43 Sale Price: \$30,000/Acre Ownership: Morton Drive Partners LLC

This site is located west of IL Route 5 & 92 in Silvis near an established industrial area, adjacent to a John Deere manufacturing plant and railroad yard with quick access to I-88, I-80 and I-74. This site is located in a TIF district and Enterprise Zone to potentially assist with projects.