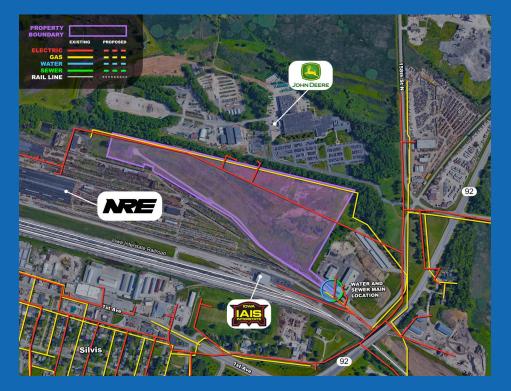

This site is located west of IL Route 5 & 92 in Silvis near an established industrial area, adjacent to a John Deere manufacturing plant and railroad yard with quick access to I-88, I-80 and I-74. This site is located in a TIF district and Enterprise Zone to potentially assist with projects.

### **SITE FEATURES**

Zoning: I-2, Heavy Industrial Topography: Level/Gently rolling In Floodplain: No Within City Limits: Yes Divisible: Yes Historical Use: Undeveloped General Site Configuration: Triangular

### TRANSPORTATION

Nearest 4-lane Hwy: IL 5 Distance to 4-lane Hwy: .5 miles Nearest Interstate: Interstates 80 & 88 Distance to Interstate: 5.2 miles Visibility from Highway/Interstate: Yes Nearest Commercial Airport: Quad Cities International Airport (MLI) Distance to Commercial Airport: 10.2 miles Rail Served: Yes Rail Providers: Iowa Interstate Railroad/BNSF

# **ELECTRIC SERVICE**

**Supplier:** MidAmerican Energy **Distribution Voltage:** 13kV, three-phase overhead primary running through middle of site and along IL 5 & 92 **Distance to Substation:** .5 mile

# **NATURAL GAS**

Supplier: MidAmerican Energy Size of Line: 4" and 6" Pressure: 60psi mains adjacent to site at County Rd 52 and IL 5 & 92

#### WATER

/0000

Supplier: City of Silvis, IL Size of Line: 10"

### WASTEWATER

**Supplier:** City of Silvis, IL **Size of Line:** 10"