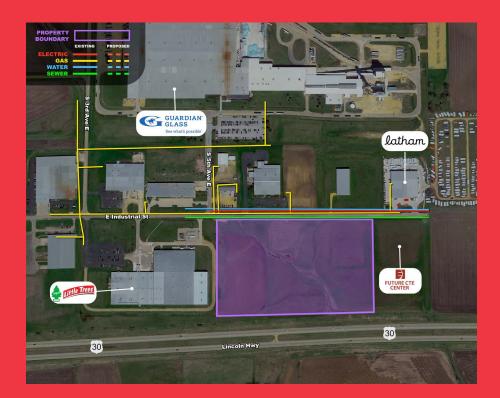

**CROSSROADS** BUSINESS PARK - LOTS 3 & 4 EAST INDUSTRIAL STREET, **DEWITT, IA** 52742

Lots #3 & #4 in Crossroads Business Park are eligible for state and local incentives. All utilities are available at the site. The property is visible from Highway 30 and is just minutes away from U.S. Highway 61 and Interstates 80, 74 and 88.

#### **CROSSROADS BUSINESS PARK - LOTS 3 & 4**

Address: East Industrial Street City: DeWitt County: Clinton State: IA Zip Code: 52742 Acres: 14 acres total or Lot #3 = 6 acres; Lot #4 = 8 acres Sale Price: Lot #3 = \$149,000; Lot #4 = \$174,549 Ownership: DeWitt Chamber & Development Company

#### **SITE FEATURES**

Zoning: Industrial - Heavy Topography: Gently sloping/gently rolling In Floodplain: No Within City Limits: Yes Historical Use: Agriculture Divisible: Yes Adjacent Available Land: Yes General Site Configuration: Rectangular

#### TRANSPORTATION

Nearest 4-lane Hwy: U.S. Highway 30 Distance to 4-lane Hwy: .10 miles Nearest Interstate: Interstate 80 Distance to Interstate: 18 miles Visibility from Highway/Interstate: Yes Nearest Commercial Airport: Quad Cities International Airport (MLI) Distance to Commercial Airport: 25 miles Rail Served: No