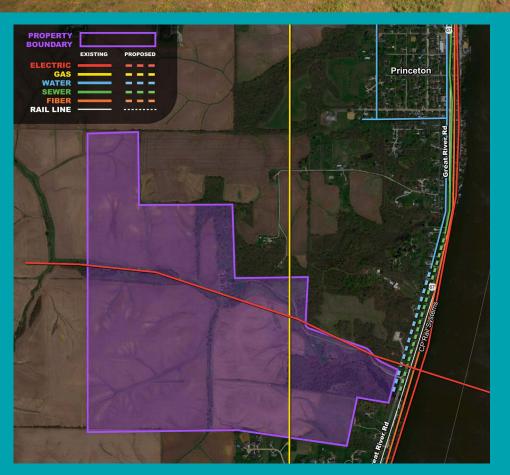

# ANDERSON 400 24500 GREAT RIVER RD, LECLAIRE, IA 52753 QC, THAT'S WHERE!

The **Anderson 400** site is a certified, 400-acre sustainable green business park that overlooks the majestic Mississippi River with views second-tonone. The site is only the second of its kind in Iowa designed to meet the unique needs of companies wanting to reduce their environmental impact. Approximately 285 acres of the park is available for development. This business park balances the natural landscape for future development with amenities like trails, trees and water features to be enjoyed by all who visit and work here.

#### **ANDERSON 400**

Address: 24500 Great River Road City: Princeton County: Scott State: IA Zip Code: 52753 Acres: 400 Sale Price: \$45,000/acre - \$100,000/acre Ownership: Private

#### **SITE FEATURES**

Zoning: GBP- Green Business Park Topography: Moderately sloping/rolling Within City Limits: Yes Historical Use: Agriculture Divisible: Yes Adjacent Available Land: No Written Covenants: Yes General Site Configuration: Rectangular

#### TRANSPORTATION

Nearest 4-lane Hwy: U.S. Highway 67 Distance to 4-lane Hwy: 1 miles Nearest Interstate: Interstate 80 Distance to Interstate: 5.9 miles Visibility from Highway/Interstate: No Nearest Commercial Airport: Quad Cities International Airport (MLI) Distance to Commercial Airport: 23.8 miles Rail Served: Possible Rail Provider: Canadian Pacific Railway

#### **ELECTRIC SERVICE**

**Supplier:** MidAmerican Energy **Distribution Voltage:** 12.47 kV **Distance to Substation:** 3.6 miles

#### **NATURAL GAS**

Supplier: MidAmerican Energy Size of Line: 4" main Pressure: 60 psi

# WATER

Supplier: City of Princeton, IA Size of Line: 8"

#### WASTEWATER

Supplier: City of Princeton, IA Size of Line: 8"